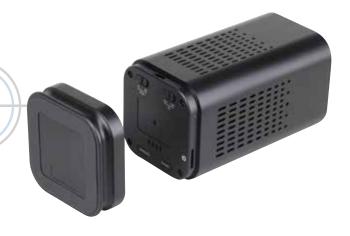

|
| Storage & I/O          |                                                     |
| Memory Type            | Memory Card (Support up to 32GB)                    |
| Data Interface         | Mini USB 2.0                                        |
| Misc.                  |                                                     |
| Date/Time Table        | YYYY/MM/DD, HH:MM:SS                                |
| Snapshot               | recording and playback video (via smartphone)       |
| Power                  |                                                     |
| Power Input            | DC5V 2A                                             |
| Recording time         | 500 min @ 1920x1080 resolution ( 16GB memory card ) |



#### **Product Sketch**



### **Standard Accessories**



USB cable



Memory Card



Manual

This product is for Law Enforcement and Home Security Use Only!Specifications are subject to change without notice



Contact Us: Tel. +385 51 673 400 Fax. +385 51 671 542

#### Mail:

info@spyshopeurope.com sales@spyshopeurope.com

#### **CE/FCC** Certified

Beling d.o.o. Franje Čandeka 23B 51000 Rijeka, Croatia VAT No. HR 80249393012