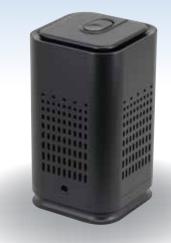

tocol         | TCP/IP                                              |
| Storage & I/O          |                                                     |
| Memory Type            | Memory Card (Support up to 32GB)                    |
| Data Interface         | Mini USB 2.0                                        |
| Misc.                  |                                                     |
| Date/Time Table        | YYYY/MM/DD, HH:MM:SS                                |
| Snapshot               | recording and playback video (via smartphone)       |
| Power                  |                                                     |
| Power Input            | DC5V 2A                                             |
| Recording time         | 500 min @ 1920x1080 resolution ( 16GB memory card ) |



#### **Product Sketch**



### **Standard Accessories**



USB cable



Memory Card



Manual

This product is for Law Enforcement and Home Security Use Only!Specifications are subject to change without notice



Contact Us: Tel. +385 51 673 400 Fax. +385 51 671 542

#### Mail:

info@spyshopeurope.com sales@spyshopeurope.com

#### **CE/FCC** Certified

Beling d.o.o. Franje Čandeka 23B 51000 Rijeka, Croatia VAT No. HR 80249393012